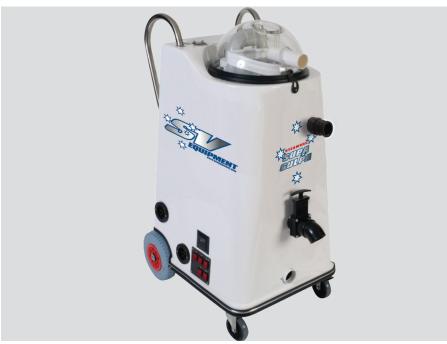

#### **Product Features**

- Quad Multi-Stage 1100 Watt vac motors in conjunction with our exclusive ultra flow air manifold, resulting in superior drying times
- Heavy duty Marine Grade Fibreglass body, 10 year limited warranty
- Heavy Duty aluminium sub frame
- Unique float valve shut off system for waste tank which gives you better capacity and Greater Protection for vacuum motors
- 2 wheel castor system, plus 2 pump up pneumatics for easier manoeuvrability in tight places
- State of the Art European waste pump system with quick release holder for ease of maintenance, huge 195 litres a minute performance

- A massive 1.5" waste outlet coupled with 1.5" hose including non return valve
- This extraction machine is also up to 18kg lighter than a typical unit, due to the absence of the pump/motor assembly.
- Built in muffler system for guieter operation
- Exclusive to SV Equipment, cool air intake system for vac motors, extending vac motor life
- Rocker type illuminated switches
- Clear perspex dome
- Of course, ALL 100% Australian Made